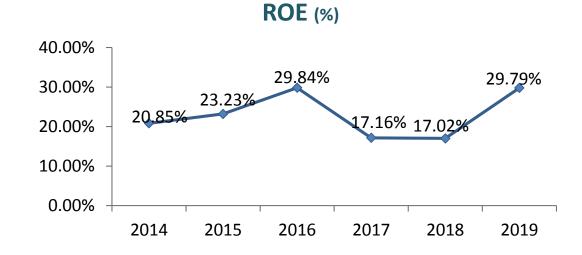

FY19**

| Net Revenue is Rs. 29,244 million that is 34% higher than last year.                               |
|----------------------------------------------------------------------------------------------------|
| Gross Profit is Rs. 7,638 million that is <u>58% higher</u> than last year.                        |
| Profit after Tax is Rs. 5,990 million that is 118% higher than last year.                          |
| EPS is Rs. 15.90 that is 118% higher than last year.                                               |
| Total Assets balance is Rs. 33,967 million that is 45% higher than last year.                      |
| Property, Plant & Equipment balance is Rs. 13,459 million that is <b>24% higher</b> than las vear. |

## FINANCIAL PERFORMANCE











## FINANCIAL PERFORMANCE











# PROFIT & PAYOUT





| EPS<br>(Rs./sh<br>are) | DPS<br>(Rs./sh<br>are)                 | Payou<br>t %                                                                                                                                             |
|------------------------|----------------------------------------|----------------------------------------------------------------------------------------------------------------------------------------------------------|
| 4.50                   | 1.00                                   | 22%                                                                                                                                                      |
| 6.17                   | 1.50                                   | 24%