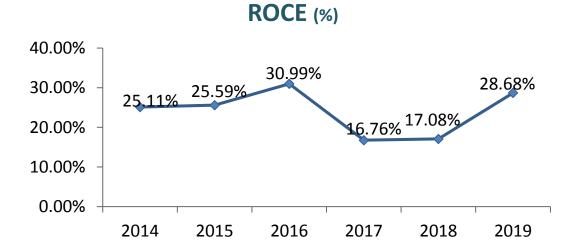

S FY19**

| Net Revenue is Rs. 29,244 million that is 34% higher than last year.                               |
|----------------------------------------------------------------------------------------------------|
| Gross Profit is Rs. 7,638 million that is <u>58% higher</u> than last year.                        |
| Profit after Tax is Rs. 5,990 million that is 118% higher than last year.                          |
| EPS is Rs. 15.90 that is 118% higher than last year.                                               |
| Total Assets balance is Rs. 33,967 million that is 45% higher than last year.                      |
| Property, Plant & Equipment balance is Rs. 13,459 million that is <b>24% higher</b> than las vear. |

## FINANCIAL PERFORMANCE











## FINANCIAL PERFORMANCE











# PROFIT & PAYOUT





| EPS<br>(Rs./sh<br>are) | DPS<br>(Rs./sh<br>are)                 | Payou<br>t %                                                                                                                                             |
|------------------------|----------------------------------------|----------------------------------------------------------------------------------------------------------------------------------------------------------|
| 4.50                   | 1.00                                   | 22%                                                                                                                                                      |
| 6.17                   | 1.50                                   | 24%