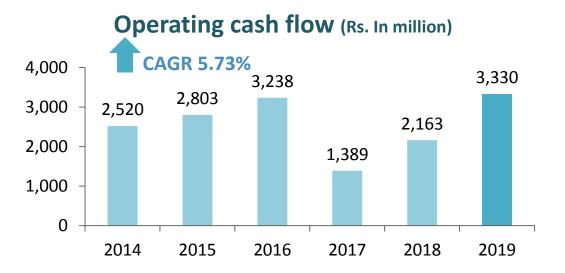

E



# **KEY PERFORMANCE INDICATORS FY19**

| Net Revenue is Rs. 29,244 million that is 34% higher than last year.                               |
|----------------------------------------------------------------------------------------------------|
| Gross Profit is Rs. 7,638 million that is <u>58% higher</u> than last year.                        |
| Profit after Tax is Rs. 5,990 million that is 118% higher than last year.                          |
| EPS is Rs. 15.90 that is 118% higher than last year.                                               |
| Total Assets balance is Rs. 33,967 million that is 45% higher than last year.                      |
| Property, Plant & Equipment balance is Rs. 13,459 million that is <b>24% higher</b> than las vear. |

## FINANCIAL PERFORMANCE











## FINANCIAL PERFORMANCE











# PROFIT & PAYOUT





| EPS<br>(Rs./sh<br>are) | DPS<br>(Rs./sh<br>are)                 | Payou<br>t %                                                                                                                                             |
|------------------------|----------------------------------------|----------------------------------------------------------------------------------------------------------------------------------------------------------|
| 4.50                   | 1.00                                   | 22%                                                                                                                                                      |
| 6.17                   | 1.50                                   | 24