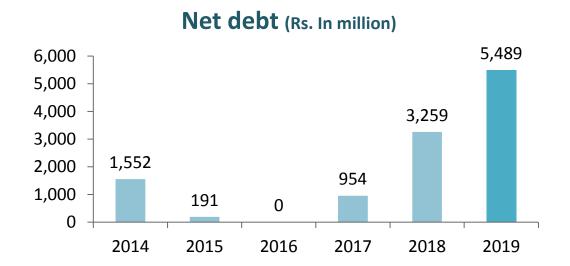

ATORS FY19**

| Net Revenue is Rs. 29,244 million that is 34% higher than last year.                               |
|----------------------------------------------------------------------------------------------------|
| Gross Profit is Rs. 7,638 million that is <u>58% higher</u> than last year.                        |
| Profit after Tax is Rs. 5,990 million that is 118% higher than last year.                          |
| EPS is Rs. 15.90 that is 118% higher than last year.                                               |
| Total Assets balance is Rs. 33,967 million that is 45% higher than last year.                      |
| Property, Plant & Equipment balance is Rs. 13,459 million that is <b>24% higher</b> than las vear. |

## FINANCIAL PERFORMANCE











## FINANCIAL PERFORMANCE











# PROFIT & PAYOUT





| EPS<br>(Rs./sh<br>are) | DPS<br>(Rs./sh<br>are)                 | Payou<br>t %                                                                                                                                             |
|------------------------|----------------------------------------|----------------------------------------------------------------------------------------------------------------------------------------------------------|
| 4.50                   | 1.00                                   | 22%                                                                                                                                                      |
| 6.17                   | 1.50                                   | 24%