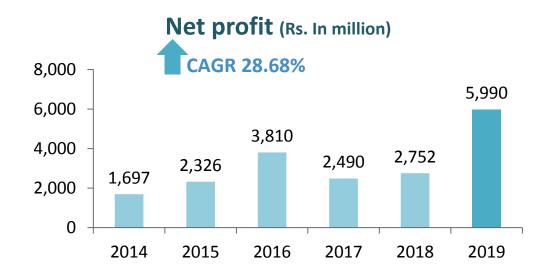

# **KEY PERFORMANCE INDICATORS FY19**

| Net Revenue is Rs. 29,244 million that is 34% higher than last year.                               |
|----------------------------------------------------------------------------------------------------|
| Gross Profit is Rs. 7,638 million that is <u>58% higher</u> than last year.                        |
| Profit after Tax is Rs. 5,990 million that is 118% higher than last year.                          |
| EPS is Rs. 15.90 that is 118% higher than last year.                                               |
| Total Assets balance is Rs. 33,967 million that is 45% higher than last year.                      |
| Property, Plant & Equipment balance is Rs. 13,459 million that is <b>24% higher</b> than las vear. |