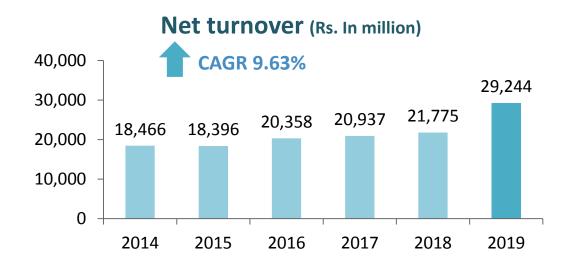

# **KEY PERFORMANCE INDICATORS FY19**

| Net Revenue is Rs. 29,244 million that is 34% higher than last year.                               |
|----------------------------------------------------------------------------------------------------|
| Gross Profit is Rs. 7,638 million that is <u>58% higher</u> than last year.                        |
| Profit after Tax is Rs. 5,990 million that is 118% higher than last year.                          |
| EPS is Rs. 15.90 that is 118% higher than last year.                                               |
| Total Assets balance is Rs. 33,967 million that is 45% higher than last year.                      |
| Property, Plant & Equipment balance is Rs. 13,459 million that is <b>24% higher</b> than las vear. |