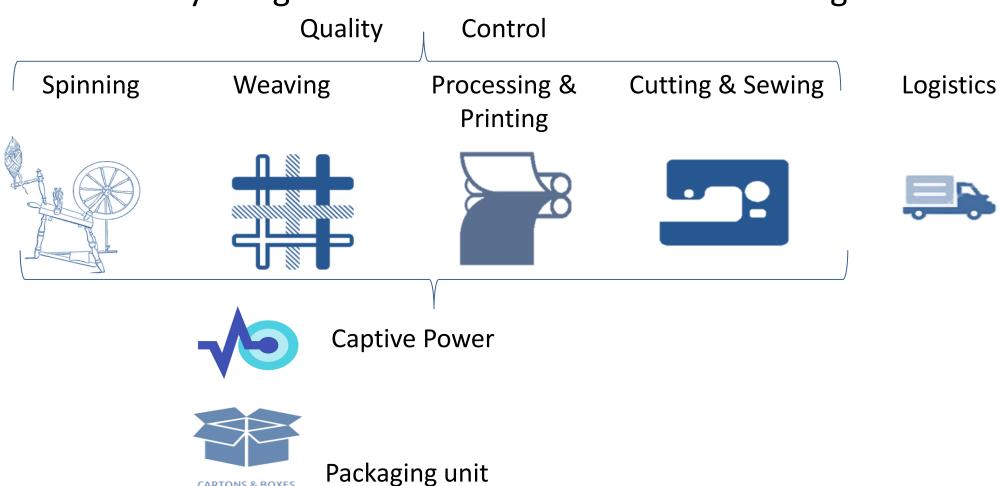

# **SUPPLY CHAIN**

**CARTONS & BOXES** 

#### Vertically Integrated Facilities Across Manufacturing Chain