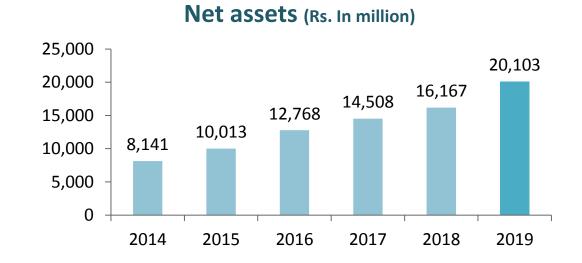

# **KEY PERFORMANCE INDICATORS FY19**

| Net Revenue is Rs. 29,244 million that is 34% higher than last year.                               |
|----------------------------------------------------------------------------------------------------|
| Gross Profit is Rs. 7,638 million that is <u>58% higher</u> than last year.                        |
| Profit after Tax is Rs. 5,990 million that is 118% higher than last year.                          |
| EPS is Rs. 15.90 that is 118% higher than last year.                                               |
| Total Assets balance is Rs. 33,967 million that is 45% higher than last year.                      |
| Property, Plant & Equipment balance is Rs. 13,459 million that is <b>24% higher</b> than las vear. |