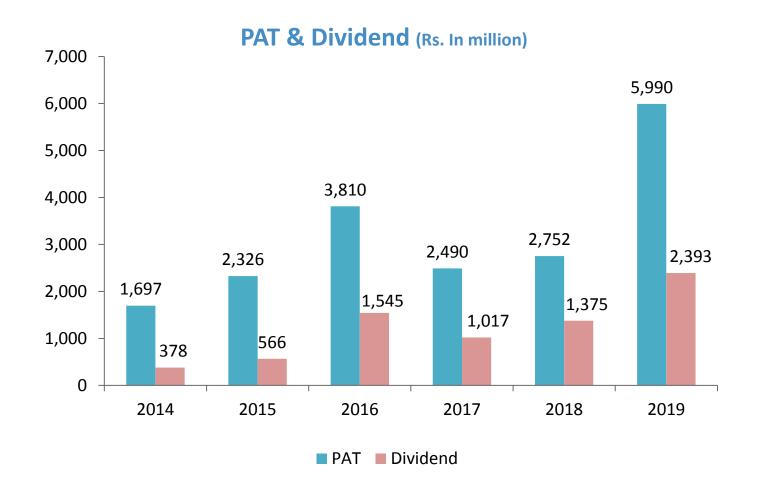

# **KEY PERFORMANCE INDICATORS FY19**

| Net Revenue is Rs. 29,244 million that is 34% higher than last year.                               |
|----------------------------------------------------------------------------------------------------|
| Gross Profit is Rs. 7,638 million that is <u>58% higher</u> than last year.                        |
| Profit after Tax is Rs. 5,990 million that is 118% higher than last year.                          |
| EPS is Rs. 15.90 that is 118% higher than last year.                                               |
| Total Assets balance is Rs. 33,967 million that is 45% higher than last year.                      |
| Property, Plant & Equipment balance is Rs. 13,459 million that is <b>24% higher</b> than las vear. |

## FINANCIAL PERFORMANCE