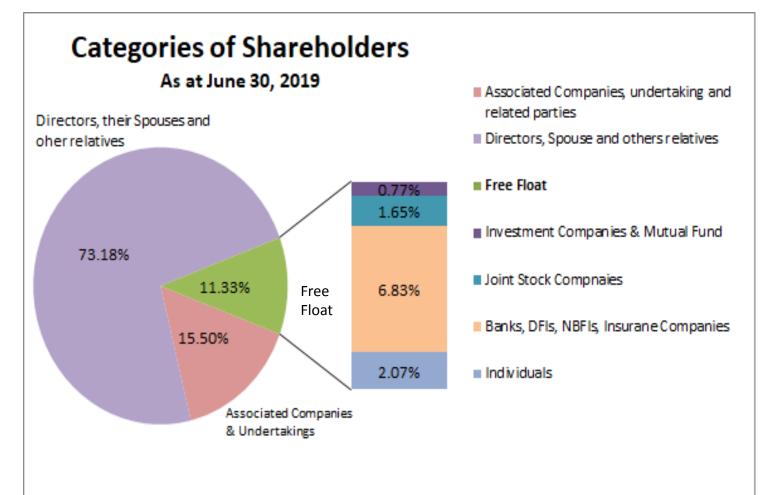

# SHAREHOLDING PATTERN & MARKET STATISTICS

| Market Statistics<br>(As on November 27, 2019)     |                |
|----------------------------------------------------|----------------|
| Symbol                                             | FML            |
| Share Price (Rs.)                                  | 90.40          |
| No. of shares outstanding (million)                | 376.80         |
| Market Capitalization (Rs. in million)             | 34,063         |
| 52 weeks high / low (Rs.)                          | 123.52 / 74.63 |
| Average trading volume<br>(01.Jul-19 to 27-Nov-19) | 19,747         |
| Face Vale (Rs.)                                    | 10.00          |