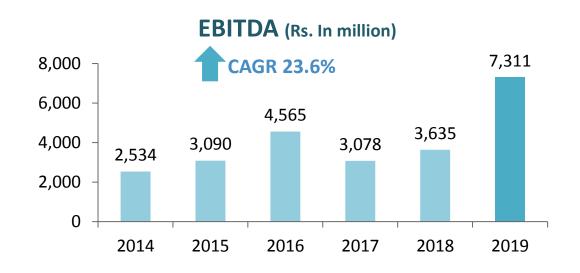

# **KEY PERFORMANCE INDICATORS FY19**

| Net Revenue is Rs. 29,244 million that is 34% higher than last year.                               |
|----------------------------------------------------------------------------------------------------|
| Gross Profit is Rs. 7,638 million that is <u>58% higher</u> than last year.                        |
| Profit after Tax is Rs. 5,990 million that is 118% higher than last year.                          |
| EPS is Rs. 15.90 that is 118% higher than last year.                                               |
| Total Assets balance is Rs. 33,967 million that is 45% higher than last year.                      |
| Property, Plant & Equipment balance is Rs. 13,459 million that is <b>24% higher</b> than las vear. |